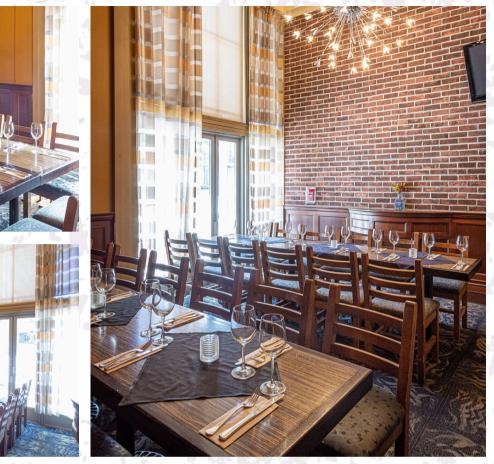

# **VIEW ROOM**

FULL SERVICE BAR EXPOSED WOOD & BRICK STUNNING HARBOUR VIEW

BAR

STEAMWORKS BREWPUB | 375 WATER STREET | VANCOUVER B.C.

WOODEN WINE CELLAR SEATED BANQUET 36 INTIMATE & PRIVATE STANDING RECEPTION 45 COMBINABLE WITH HVR