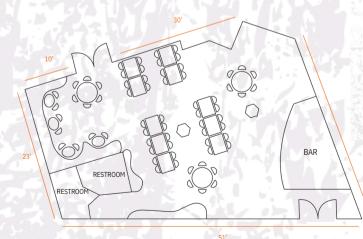

# **VIEW ROOM**

FULL SERVICE BAR EXPOSED WOOD & BRICK STUNNING HARBOUR VIEW

BAR

STEAMWORKS BREWPUB | 375 WATER STREET | VANCOUVER B.C.

WOODEN WINE CELLAR SEATED BANQUET 36 INTIMATE & PRIVATE STANDING RECEPTION 45 COMBINABLE WITH HVR