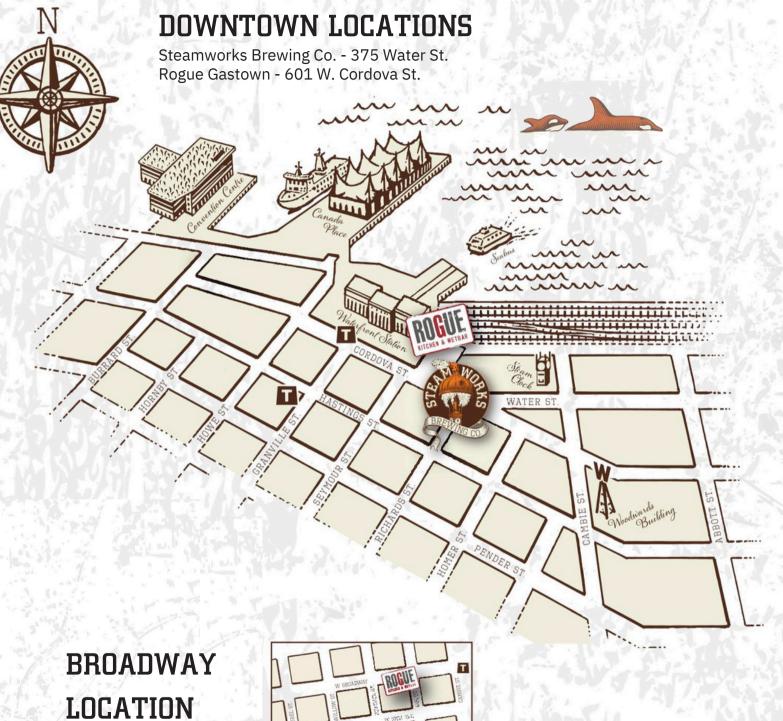

# (ITA) BREWING CO.

Originally constructed in 1905 and home to Steamworks Brewing Company since 1995, this historic building is located in the heart of Gastown. Featuring a rare steam powered micro-brewery on site, Steamworks boasts incredible views of the Burrard Inlet and North Shore Mountains.

# ROGUE GASTOWN

The Waterfront Station, built in 1914 by the Canadian Pacific Railway, still serves as the main transit hub for downtown Vancouver and is home to our flagship location of Rogue Kitchen & Wetbar. Contemporary meets neoclassical design in this open concept space that is timeless and truly original to Vancouver.