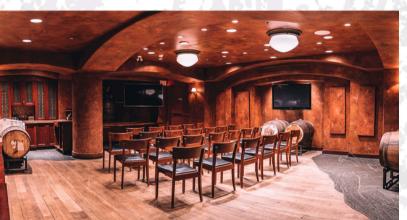

# **VIEW ROOM**

FULL SERVICE BAR EXPOSED WOOD & BRICK STUNNING HARBOUR VIEW

BAR

STEAMWORKS BREWPUB | 375 WATER STREET | VANCOUVER B.C.

WOODEN WINE CELLAR SEATED BANQUET 36 INTIMATE & PRIVATE STANDING RECEPTION 45 COMBINABLE WITH HVR