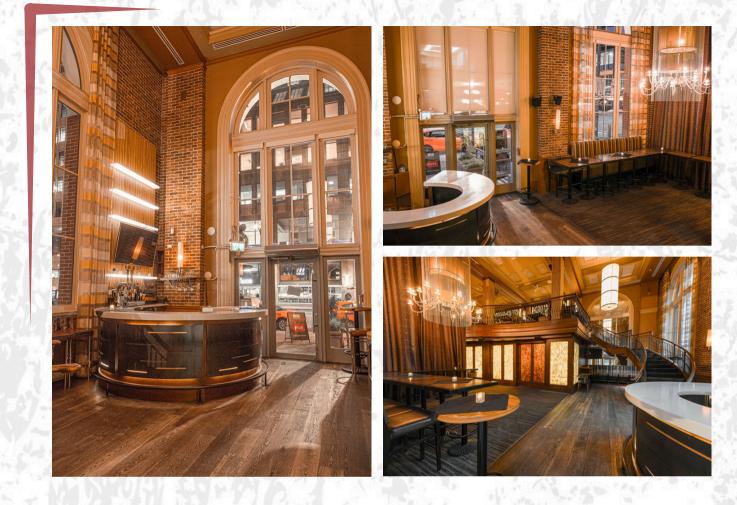

# ROGUE GASTOWN

The Waterfront Station, built in 1914 by the Canadian Pacific Railway, still serves as the main transit hub for downtown Vancouver and is home to our flagship location of Rogue Kitchen & Wetbar. Contemporary meets neoclassical design in this open concept space that is timeless and truly original to Vancouver.

ROGUE GASTOWN | 601 W CARDOVA STREET | VANCOUVER B.C

4200 sq. ft 300 Capacity

ROGUE GASTOWN | 601 W CORDOVA | VANCOUVER B.C.

THE DEN

ROGUE GASTOWN | 601 W CORDOVA | VANCOUVER B.C.

# FULL SERVICE BAR HIGH CEILINGS AND RELAXED SOCIAL AT **RELAXED SOCIAL ATMOSPHERE** THE EAST SIDE LOUNGE

HIGH CEILINGS AND WINDOWS

ROGUE GASTOWN | 601 W CORDOVA | VANCOUVER B.C.

ROGUE GASTOWN | 601 W CORDOVA | VANCOUVER B.C.