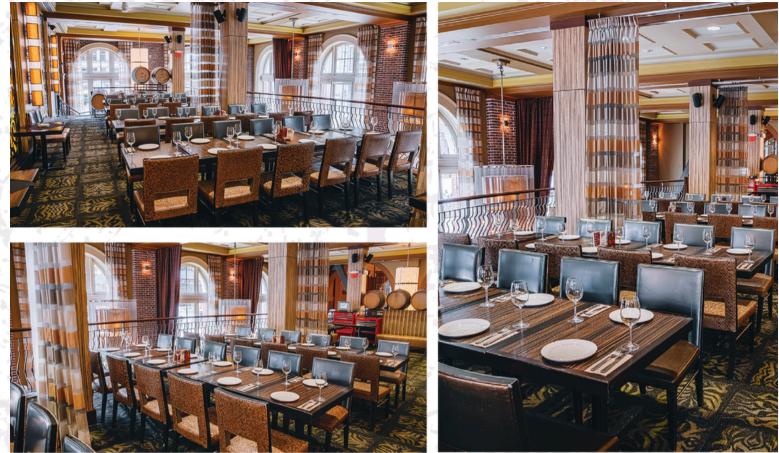

# ROGUE GASTOWN

The Waterfront Station, built in 1914 by the Canadian Pacific Railway, still serves as the main transit hub for downtown Vancouver and is home to our flagship location of Rogue Kitchen & Wetbar. Contemporary meets neoclassical design in this open concept space that is timeless and truly original to Vancouver.

ROGUE GASTOWN | 601 W CARDOVA STREET | VANCOUVER B.C

4200 sq. ft 300 Capacity

ROGUE GASTOWN | 601 W CORDOVA | VANCOUVER B.C.

THE DEN

ROGUE GASTOWN | 601 W CORDOVA | VANCOUVER B.C.