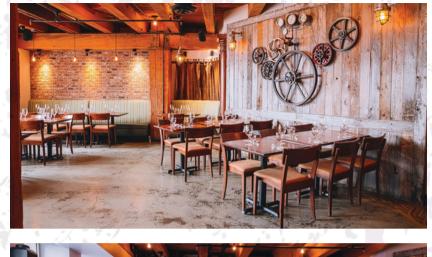

# ROGUE BROADWAY | 602 W BROADWAY | VANCOUVER B.C

This intimate venue is casual and convenient for everyone! A full-service dining room, social seating, 20 beers on tap, stylish decor, and an energetic atmosphere. Perfect for smaller, more intimate gatherings!

> 2325 sq. ft 150 Capacity