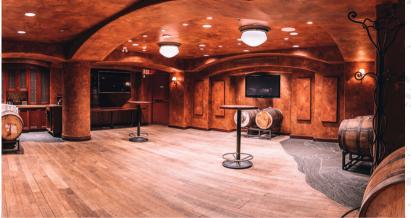

# **VIEW ROOM**

FULL SERVICE BAR EXPOSED WOOD & BRICK STUNNING HARBOUR VIEW

BAR

STEAMWORKS BREWPUB | 375 WATER STREET | VANCOUVER B.C.

WOODEN WINE CELLAR SEATED BANQUET 36 INTIMATE & PRIVATE STANDING RECEPTION 45 COMBINABLE WITH HVR