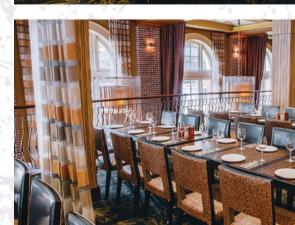

# ROGUE BROADWAY | 602 W BROADWAY | VANCOUVER B.C

This intimate venue is casual and convenient for everyone! A full-service dining room, social seating, 20 beers on tap, stylish decor, and an energetic atmosphere. Perfect for smaller, more intimate gatherings!

> 2325 sq. ft 150 Capacity