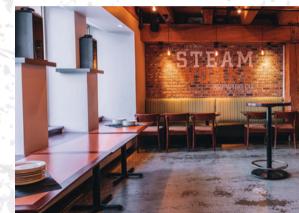

# ROGUE BROADWAY | 602 W BROADWAY | VANCOUVER B.C

This intimate venue is casual and convenient for everyone! A full-service dining room, social seating, 20 beers on tap, stylish decor, and an energetic atmosphere. Perfect for smaller, more intimate gatherings!

> 2325 sq. ft 150 Capacity