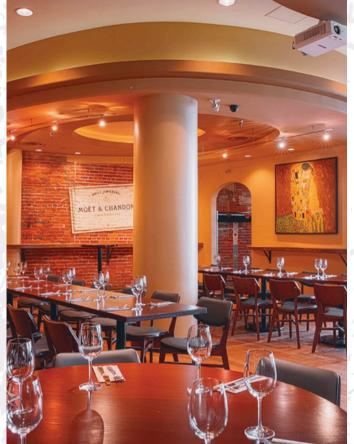

### **STEAMWORKS** STEAMWORKS BREW PUB | 375 WATER STREET | VANCOUVER B.C

8191 sq. ft 600 Capacity

**ÜBER**LOUNGE

SEATED BANQUET 75 SEATED BUFFET 75 STANDING RECEPTION 120

FULL SERVICE BAR PRIVATE WASHROOMS MIC-PROJECTOR-SCREEN

# **VIEW ROOM**

FULL SERVICE BAR EXPOSED WOOD & BRICK STUNNING HARBOUR VIEW

BAR

STEAMWORKS BREWPUB | 375 WATER STREET | VANCOUVER B.C.

WOODEN WINE CELLAR SEATED BANQUET 36 INTIMATE & PRIVATE STANDING RECEPTION 45 COMBINABLE WITH HVR