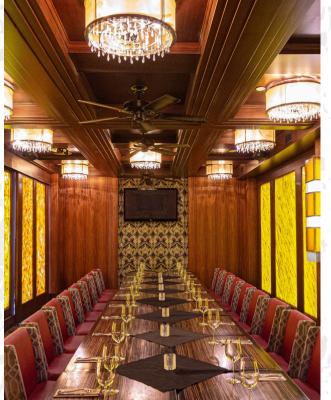

# **VIEW ROOM**

FULL SERVICE BAR EXPOSED WOOD & BRICK STUNNING HARBOUR VIEW

BAR

STEAMWORKS BREWPUB | 375 WATER STREET | VANCOUVER B.C.

WOODEN WINE CELLAR SEATED BANQUET 36 INTIMATE & PRIVATE STANDING RECEPTION 45 COMBINABLE WITH HVR