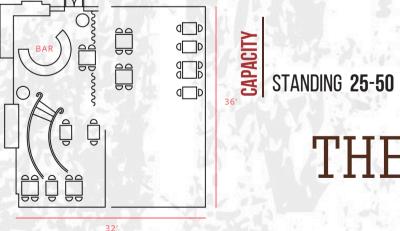

### **STEAMWORKS** STEAMWORKS BREW PUB | 375 WATER STREET | VANCOUVER B.C

8191 sq. ft 600 Capacity

**ÜBER**LOUNGE

SEATED BANQUET 75 SEATED BUFFET 75 STANDING RECEPTION 120

FULL SERVICE BAR PRIVATE WASHROOMS MIC-PROJECTOR-SCREEN

SEATED BANQUET 58 SEATED BUFFET 45 STANDING RECEPTION 60