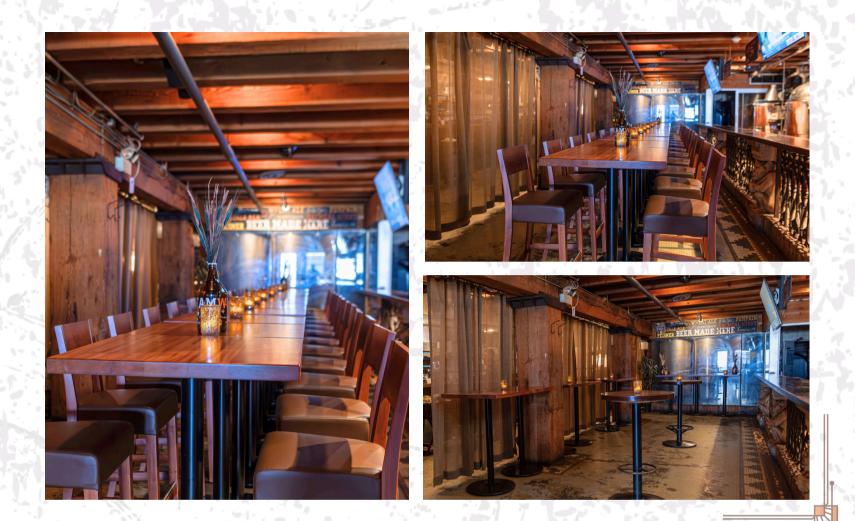

EAT

**SEMI-PRIVATE SPACE** LOCATED BY BREWING TANKS **GREAT FOR CASUAL EVENTS** 

# BREWER'S LOUNGE

STEAMWORKS BREWPUB | 375 WATER STREET | VANCOUVER B.C.