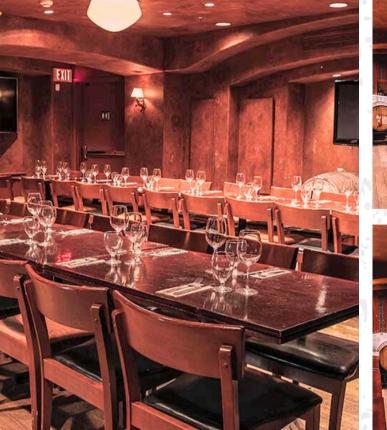

# **VIEW ROOM**

FULL SERVICE BAR EXPOSED WOOD & BRICK STUNNING HARBOUR VIEW

BAR

STEAMWORKS BREWPUB | 375 WATER STREET | VANCOUVER B.C.

WOODEN WINE CELLAR SEATED BANQUET 36 INTIMATE & PRIVATE STANDING RECEPTION 45 COMBINABLE WITH HVR