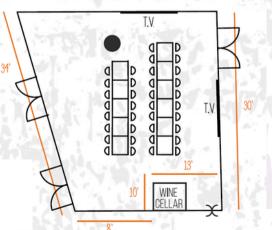

# **VIEW ROOM**

FULL SERVICE BAR EXPOSED WOOD & BRICK STUNNING HARBOUR VIEW

BAR

STEAMWORKS BREWPUB | 375 WATER STREET | VANCOUVER B.C.

WOODEN WINE CELLAR SEATED BANQUET 36 INTIMATE & PRIVATE STANDING RECEPTION 45 COMBINABLE WITH HVR