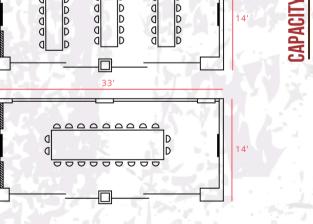

### **STEAMWORKS** STEAMWORKS BREW PUB | 375 WATER STREET | VANCOUVER B.C

8191 sq. ft 600 Capacity

**ÜBER**LOUNGE

SEATED BANQUET 75 SEATED BUFFET 75 STANDING RECEPTION 120

FULL SERVICE BAR PRIVATE WASHROOMS MIC-PROJECTOR-SCREEN

SEATED BANQUET 58 SEATED BUFFET 45 STANDING RECEPTION 60