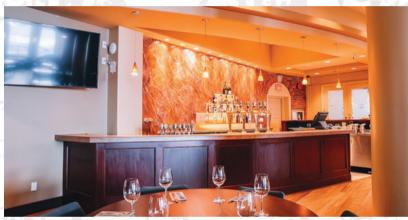

# **VIEW ROOM**

FULL SERVICE BAR EXPOSED WOOD & BRICK STUNNING HARBOUR VIEW

BAR

STEAMWORKS BREWPUB | 375 WATER STREET | VANCOUVER B.C.

WOODEN WINE CELLAR SEATED BANQUET 36 INTIMATE & PRIVATE STANDING RECEPTION 45 COMBINABLE WITH HVR