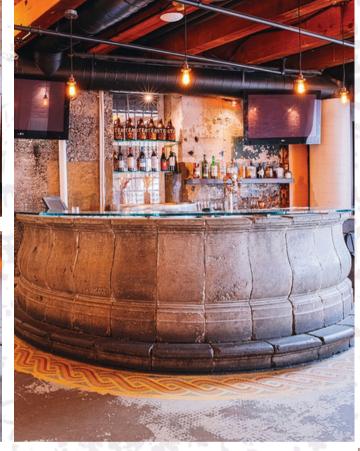

# **VIEW ROOM**

FULL SERVICE BAR EXPOSED WOOD & BRICK STUNNING HARBOUR VIEW

BAR

STEAMWORKS BREWPUB | 375 WATER STREET | VANCOUVER B.C.

WOODEN WINE CELLAR SEATED BANQUET 36 INTIMATE & PRIVATE STANDING RECEPTION 45 COMBINABLE WITH HVR