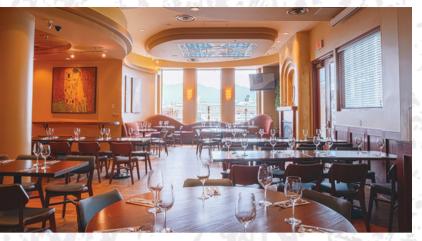

### **STEAMWORKS** STEAMWORKS BREW PUB | 375 WATER STREET | VANCOUVER B.C

8191 sq. ft 600 Capacity

**ÜBER**LOUNGE

SEATED BANQUET 75 SEATED BUFFET 75 STANDING RECEPTION 120

FULL SERVICE BAR PRIVATE WASHROOMS MIC-PROJECTOR-SCREEN