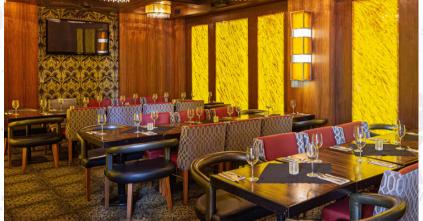

### **STEAMWORKS** STEAMWORKS BREW PUB | 375 WATER STREET | VANCOUVER B.C

8191 sq. ft 600 Capacity

**ÜBER**LOUNGE

SEATED BANQUET 75 SEATED BUFFET 75 STANDING RECEPTION 120

FULL SERVICE BAR PRIVATE WASHROOMS MIC-PROJECTOR-SCREEN