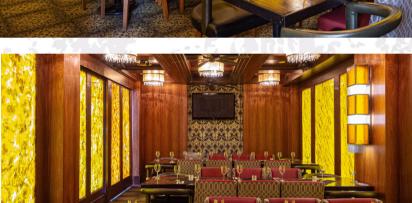

# **VIEW ROOM**

FULL SERVICE BAR EXPOSED WOOD & BRICK STUNNING HARBOUR VIEW

BAR

STEAMWORKS BREWPUB | 375 WATER STREET | VANCOUVER B.C.

WOODEN WINE CELLAR SEATED BANQUET 36 INTIMATE & PRIVATE STANDING RECEPTION 45 COMBINABLE WITH HVR